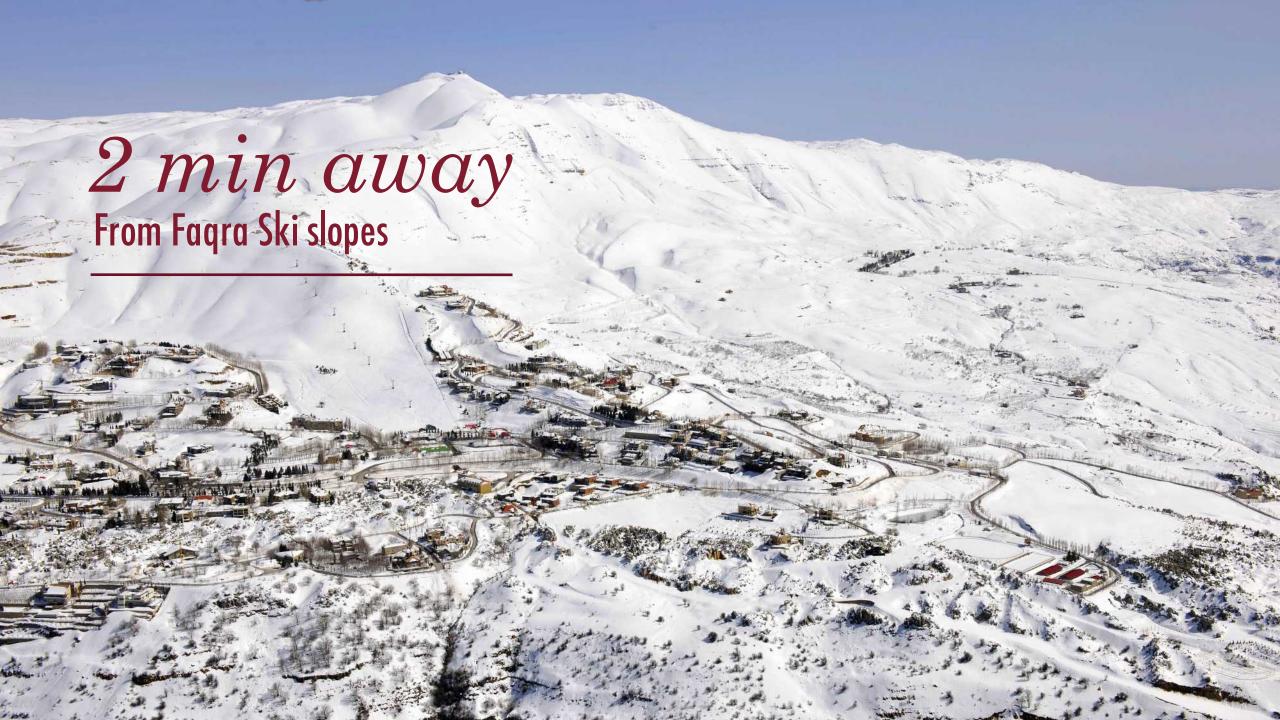

FLAGSHIP PROJECT BY



The name "RedRock" was inspired from the colossal red rocks that are located on site.

Red Maple trees with their brilliant red foliage: the highlight of his gorgeous scenery.









# Part 1 The Eco-friendly Village













# Part 2 The Activities























## $Part\ 3$ The Floor Plans



## 80sqm with 63 sqm terrace

2 Bedrooms Duplex.

**30% of the terrace** area is accounted in the sale price.





**LOWER LEVEL** 

**UPPER LEVEL** 

# 80 sqm with 63 sqm terrace

2 Bedrooms Duplex.



# 80 sqm with 63 sqm terrace

2 Bedrooms Duplex.





# 90sqm with 75 sqm terrace

2 Bedrooms Duplex.

**30% of the terrace** area is accounted in the sale price.



**LOWER LEVEL** 



**UPPER LEVEL** 

# 90sqm with 75 sqm terrace

2 Bedrooms Duplex.





# 105 sqm with garden

2 Bedrooms Duplex.

Garden area varies between 76 and 275sqm

**30% of the terrace** area is accounted in the sale price.





**LOWER LEVEL** 

**UPPER LEVEL** 

# 105 sqm with garden

2 Bedrooms Duplex.

Garden area varies between 76 and 275sqm





# 150sqm with 103sqm te