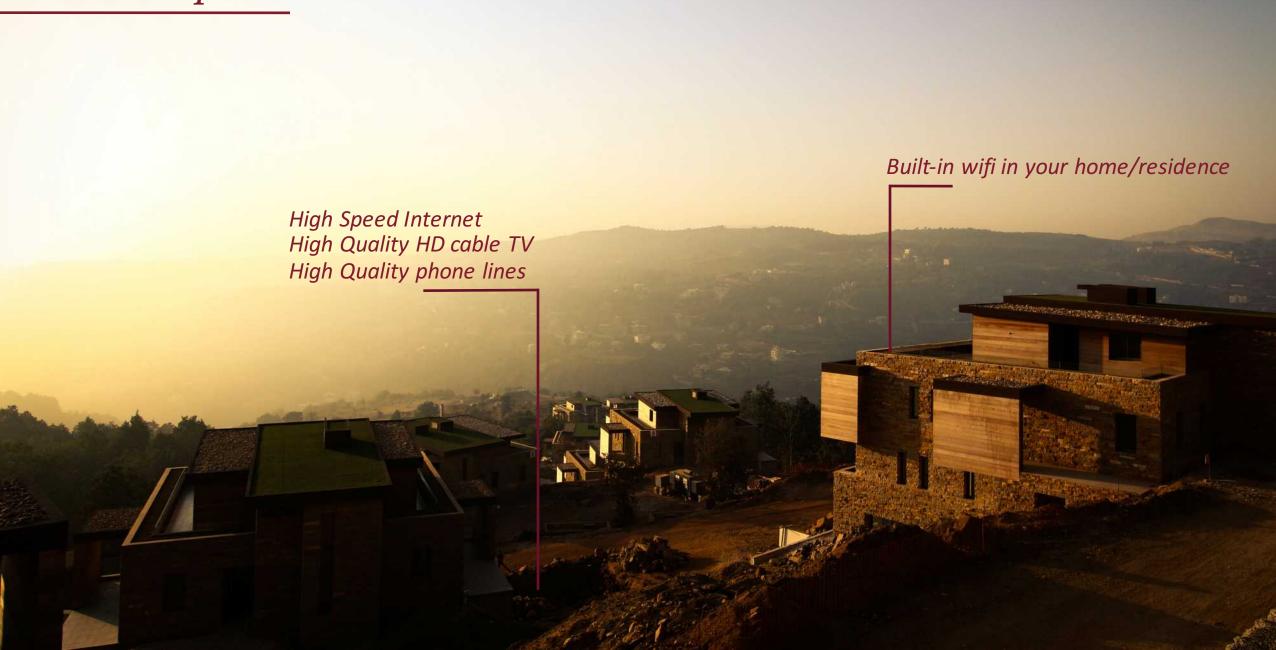

## Fiber Optics

- | Fiber cables will connect all the users to a private data center.
- | Following the US and EU standards that guarantee a high speed and quality experience.
- | Benefits: High Speed Internet, High Quality HD cable TV and High Quality phone lines.

## Triple Play

- Ready to use service.
- | Quality of service is very high.
- Built in wifi, your home/residence is covered with wifi and ready to use.
- One device does it all: Internet, HD TV, Telephone.
- No need to pay for 3 devices: you only pay for one and receive all services.
- | Excellent support of all services provided by one company.