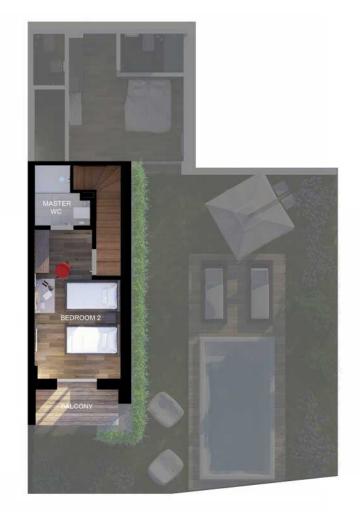

# 105 sqm with garden

2 Bedrooms Duplex.

Garden area varies between 76 and 275sqm

**30% of the terrace** area is accounted in the sale price.

**LOWER LEVEL** 

**UPPER LEVEL** 

# 105 sqm with garden

2 Bedrooms Duplex.

Garden area varies between 76 and 275sqm