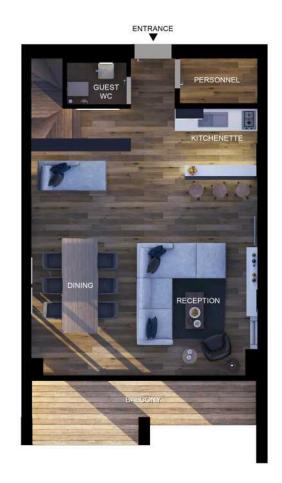

## 80sqm with 63 sqm terrace

2 Bedrooms Duplex.

**30% of the terrace** area is accounted in the sale price.

**LOWER LEVEL** 

**UPPER LEVEL** 

# 80 sqm with 63 sqm terrace

2 Bedrooms Duplex.