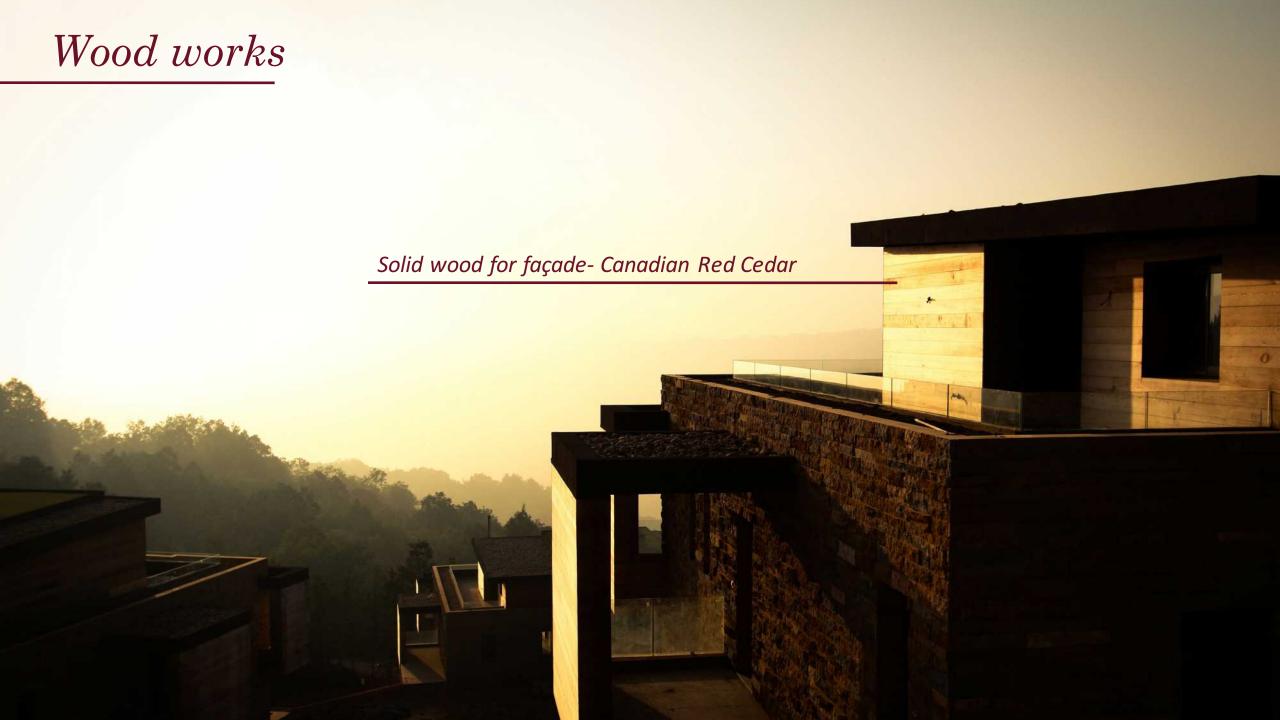

### Wood works

- | Solid wood for façade- Canadian Red Cedar.
- | Solid wood for entrance door.
- Interior doors: white painted MDF.