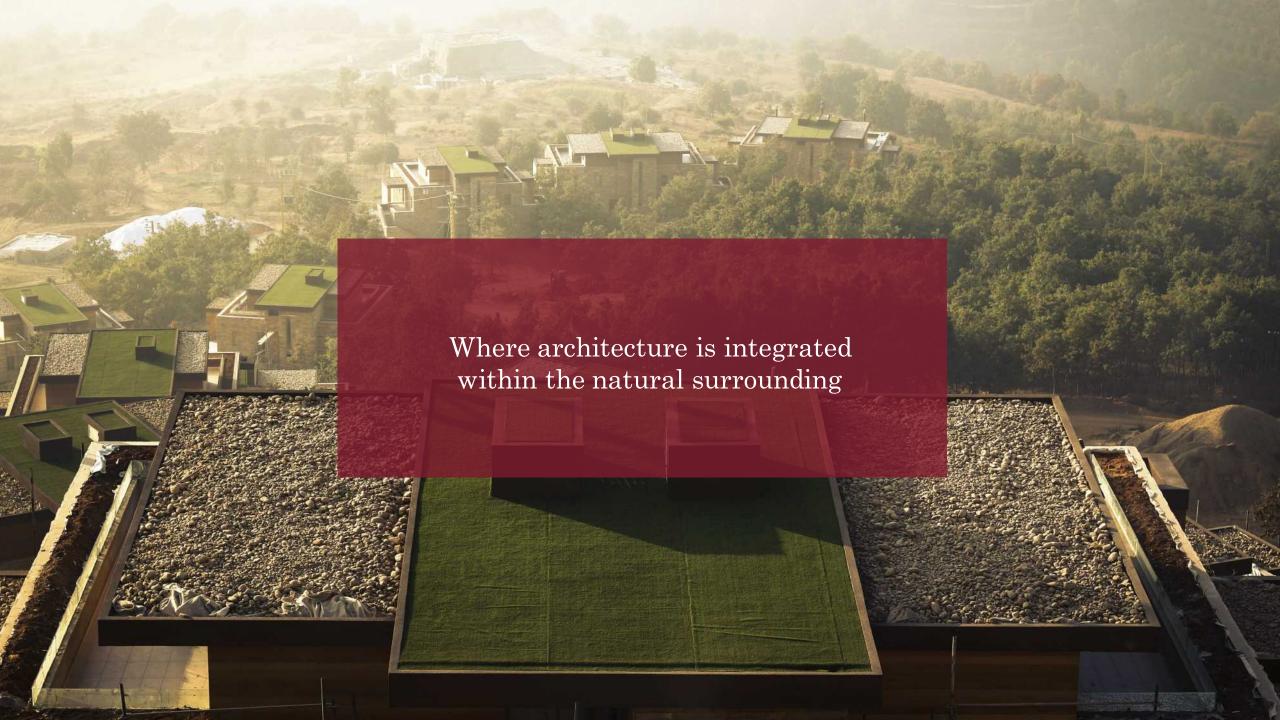

# Part 1 The Eco-friendly Village

FLAGSHIP PROJECT BY

The name "RedRock" was inspired from the colossal red rocks that are located on site.

Red Maple trees with their brilliant red foliage: the highlight of his gorgeous scenery.