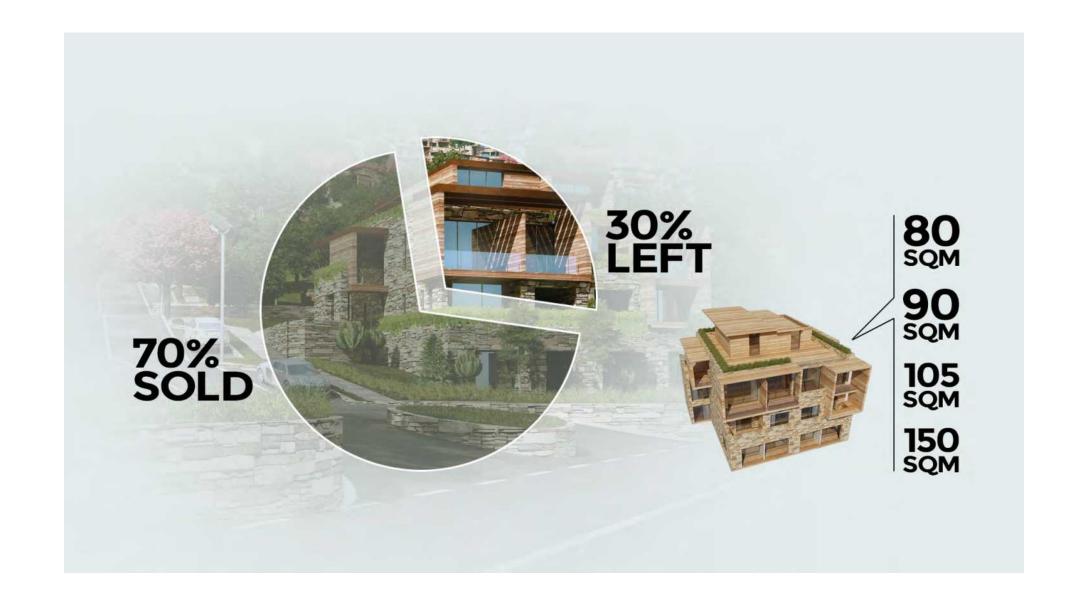

## 80sqm with 63 sqm terrace

2 Bedrooms Duplex.

**30% of the terrace** area is accounted in the sale price.

**LOWER LEVEL** 

**UPPER LEVEL** 

# 90sqm with 75 sqm terrace

2 Bedrooms Duplex.

**30% of the terrace** area is accounted in the sale price.

**LOWER LEVEL** 

**UPPER LEVEL** 

# 105 sqm with garden

2 Bedrooms Duplex.

Garden area varies between 76 and 275sqm

**30% of the terrace** area is accounted in the sale price.

**LOWER LEVEL** 

**UPPER LEVEL** 

# 150sqm with 103sqm terrace

3 Bedrooms Duplex.

**LOWER LEVEL** 

**UPPER LEVEL** 