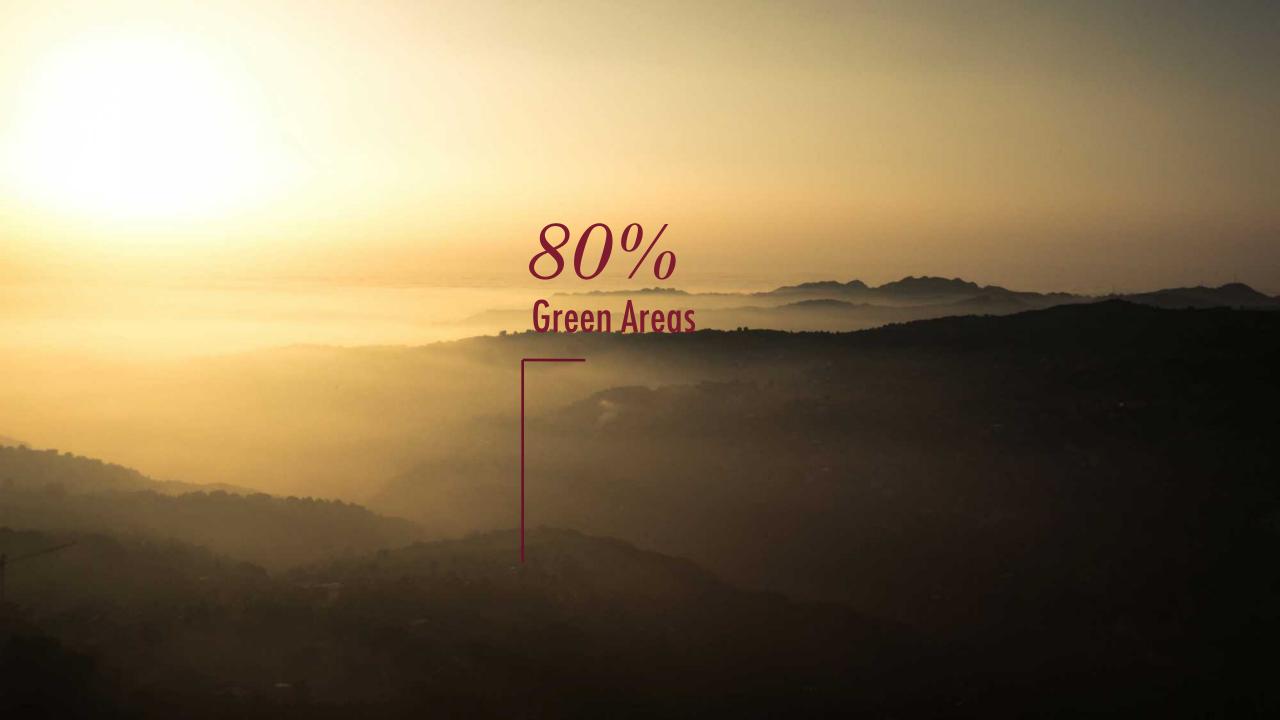

# Part 1 The Eco-friendly Village

FLAGSHIP PROJECT BY

The name "RedRock" was inspired from the colossal red rocks that are located on site.

Red Maple trees with their brilliant red foliage: the highlight of his gorgeous scenery.