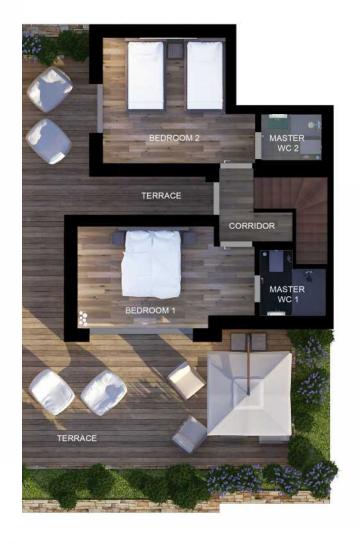

## 80sqm with 63 sqm terrace

2 Bedrooms Duplex.

**30% of the terrace** area is accounted in the sale price.

**LOWER LEVEL** 

**UPPER LEVEL** 

# 80 sqm with 63 sqm terrace

2 Bedrooms Duplex.