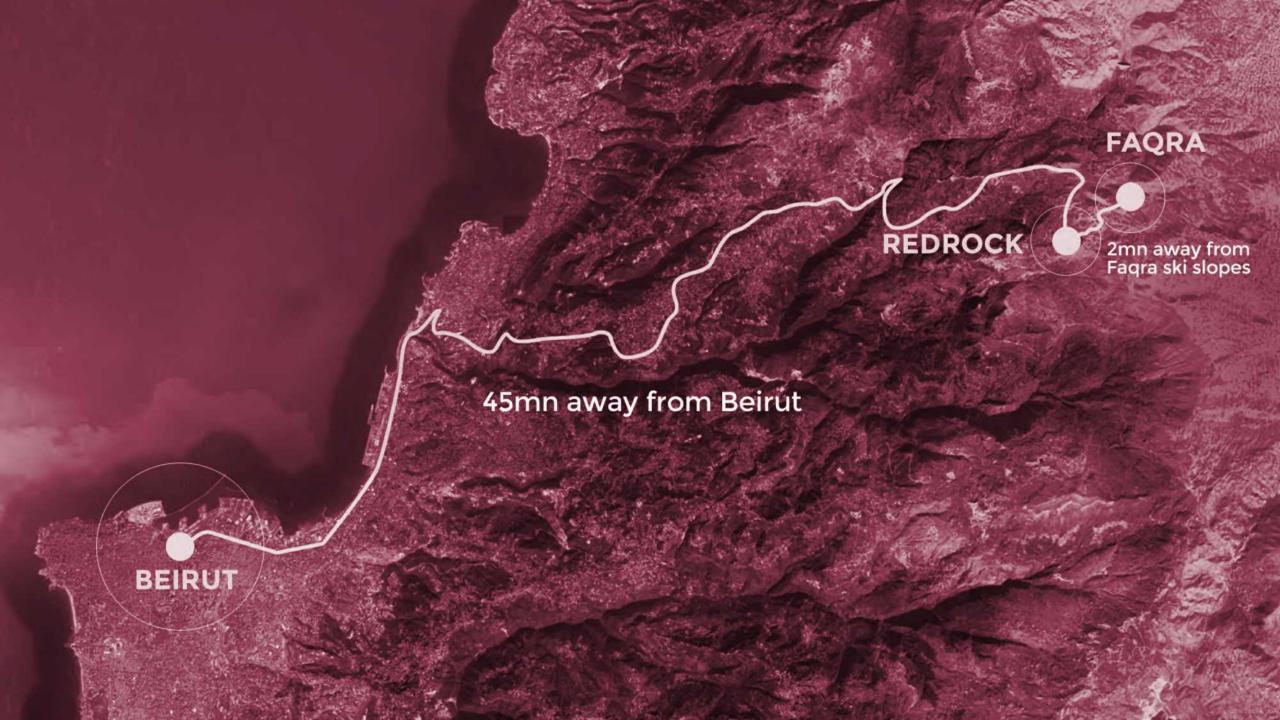

FLAGSHIP PROJECT BY



The name "RedRock" was inspired from the colossal red rocks that are located on site.

Red Maple trees with their brilliant red foliage: the highlight of his gorgeous scenery.









# Part 1 The Eco-friendly Village













# Part 2 The Activities























## $Part\ 3$ The Floor Plans



## 80sqm with 63 sqm terrace

2 Bedrooms Duplex.

**30% of the terrace** area is accounted in the sale price.





**LOWER LEVEL** 

**UPPER LEVEL** 

# 80 sqm with 63 sqm terrace

2 Bedrooms Duplex.



# 80 sqm with 63 sqm terrace

2 Bedrooms Duplex.





# 90sqm with 75 sqm terrace

2 Bedrooms Duplex.

**30% of the terrace** area is accounted in the sale price.



**LOWER LEVEL** 



**UPPER LEVEL** 

# 90sqm with 75 sqm terrace

2 Bedrooms Duplex.





# 105 sqm with garden

2 Bedrooms Duplex.

Garden area varies between 76 and 275sqm

**30% of the terrace** area is accounted in the sale price.





**LOWER LEVEL** 

**UPPER LEVEL** 

# 105 sqm with garden