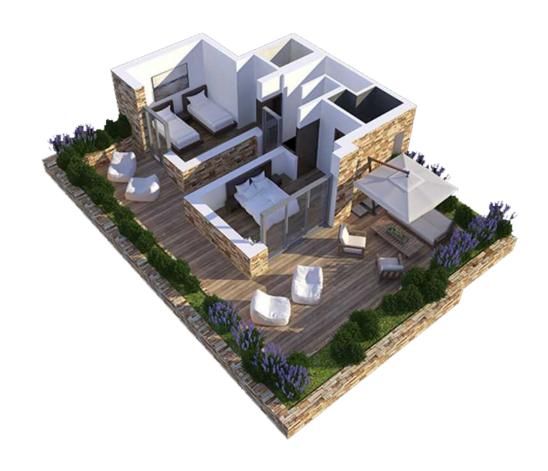

# 105 sqm with garden

2 Bedrooms Duplex.

Garden area varies between 76 and 275sqm

**30% of the terrace** area is accounted in the sale price.

**LOWER LEVEL** 

**UPPER LEVEL** 

# 105 sqm with garden

2 Bedrooms Duplex.

Garden area varies between 76 and 275sqm