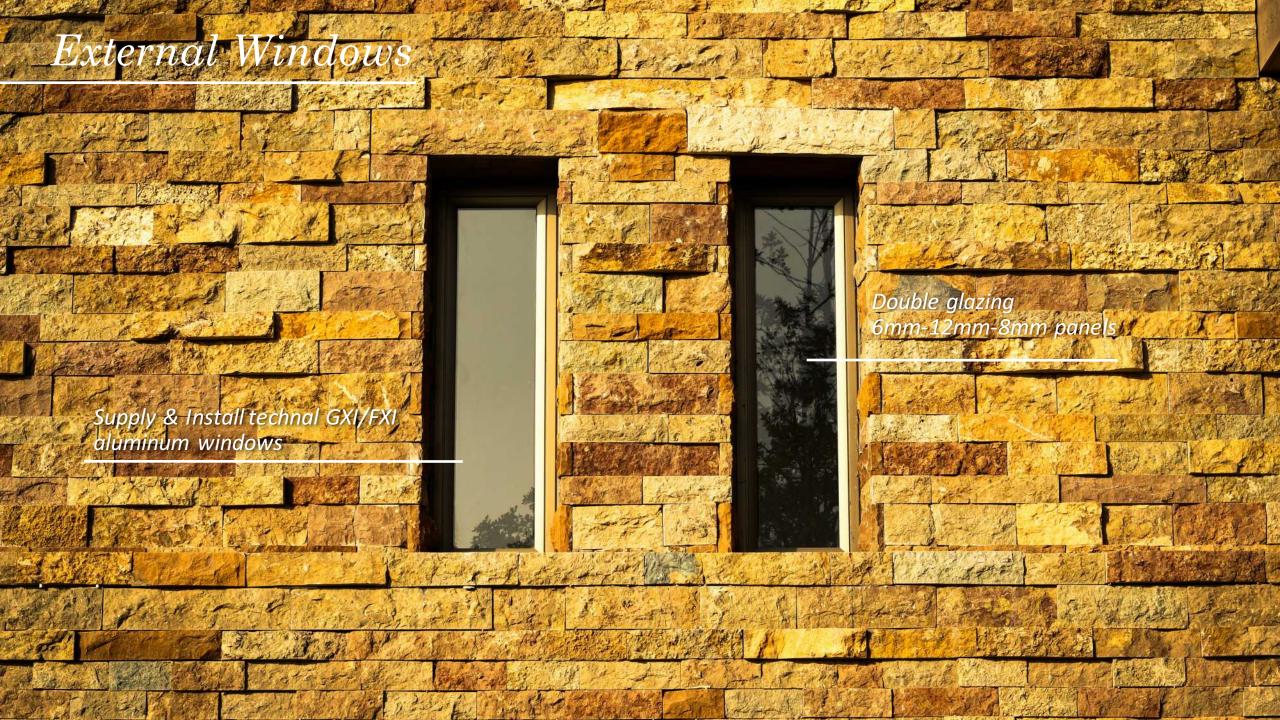

### External doors & windows

- Supply & Install technal GXI/FXI aluminum doors or equivalent.
- | Supply & Install technal GXI/FXI aluminum windows or equivalent, double glazing 6mm-12mm-8mm panels, including anchors, handles, hinges and all original technal or equivalent accessories.

Supply & Install technal GXI/FXI aluminum windows + double glazing 6mm-12mm-8mm panels