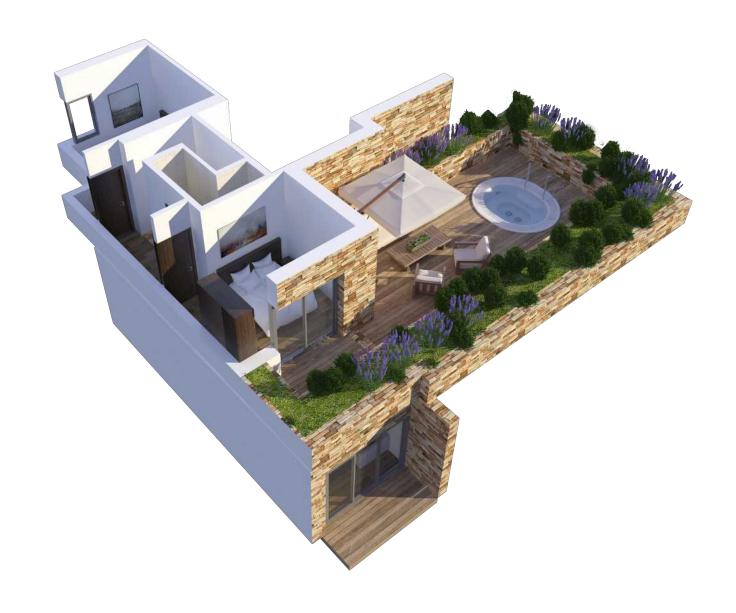

# 105 sqm with garden

2 Bedrooms Duplex.

Garden area varies between 76 and 275sqm

**30% of the terrace** area is accounted in the sale price.

**LOWER LEVEL** 

**UPPER LEVEL** 

# 105 sqm with garden

2 Bedrooms Duplex.

Garden area varies between 76 and 275sqm