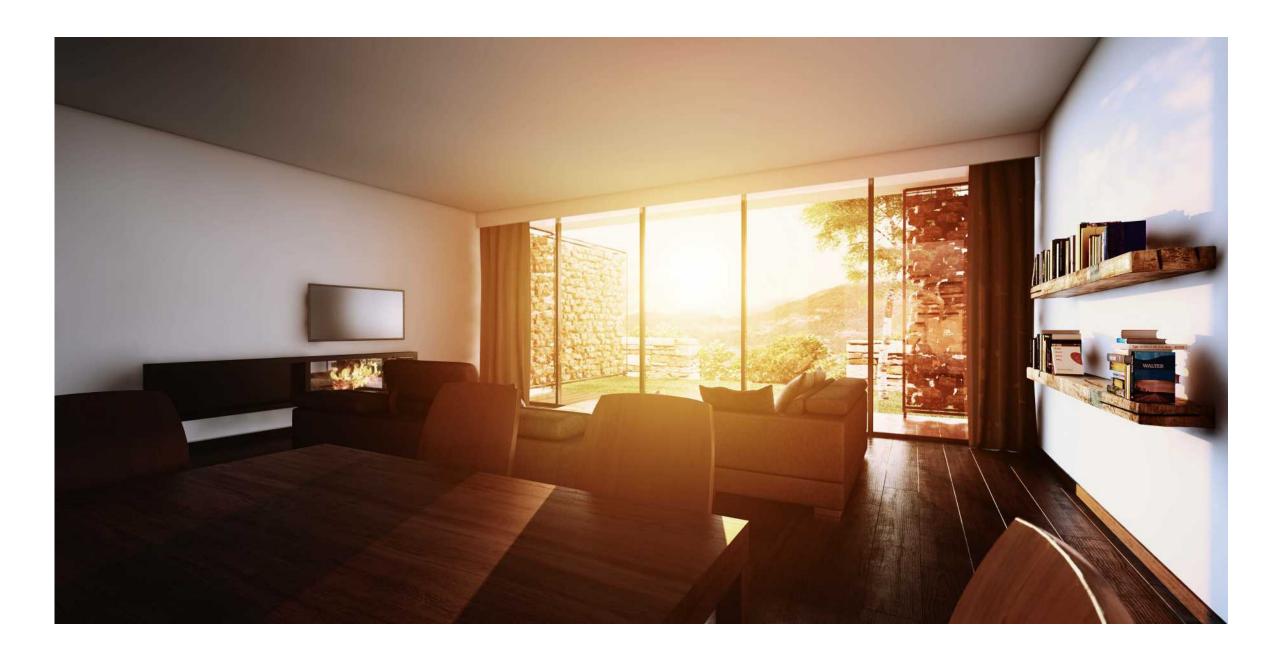

## Flooring

| Application and installation of laminated wood flooring, complete with all necessary fixing accessories: faux parquet in oak bohemia light for bedrooms, reception areas, dining, kitchen and corridors, duplex stair.

# Flooring Faux parquet in oak bohemia