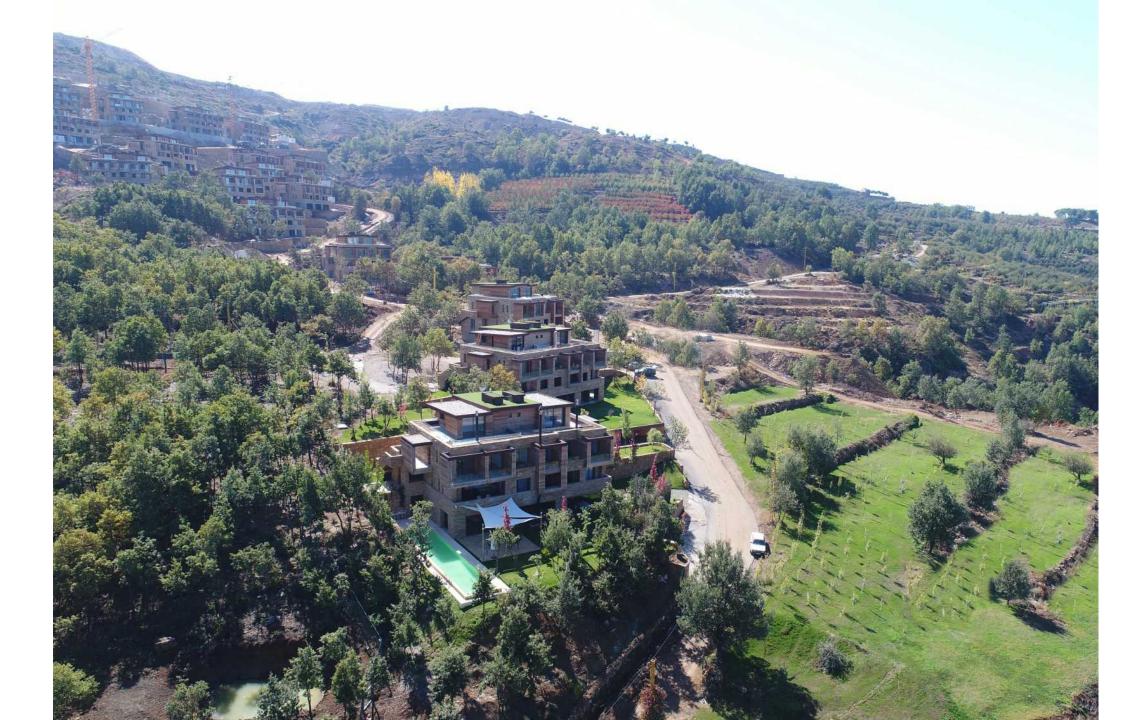

FLAGSHIP PROJECT BY

The name "RedRock" was inspired from the colossal red rocks that are located on site.

Red Maple trees with their brilliant red foliage: the highlight of his gorgeous scenery.