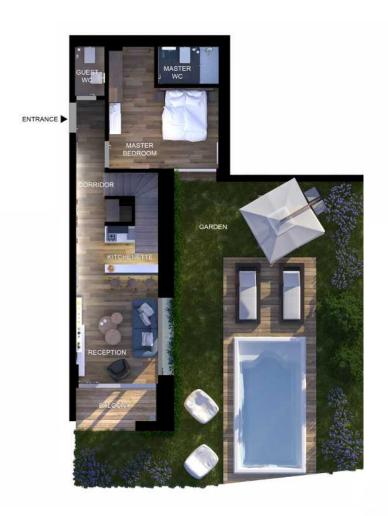

# 105 sqm with garden

2 Bedrooms Duplex.

Garden area varies between 76 and 275sqm

**30% of the terrace** area is accounted in the sale price.

**LOWER LEVEL** 

**UPPER LEVEL** 

# 105 sqm with garden

2 Bedrooms Duplex.

Garden area varies between 76 and 275sqm